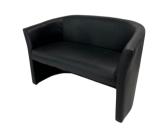

## **Booth accessories**

Conference chair

Black, leatherette

**HUF 4 200** 

**Sofa**Textile leather, double (black, white)

**HUF 48 400** 

**Refrigerator** 70 liters

HUF 26 400