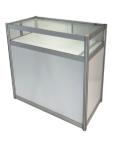

## **Booth accessories**

Conference chair

Black, leatherette

**HUF 4 200** 

**Sofa**Textile leather, double (black, white)

**HUF 48 400** 

**Refrigerator** 70 liters

HUF 26 400

**Armchair**White, textile leather

**HUF 20 900** 

Lockable cabinet

HUF 27 500

**Information desk** 

100x50x100 cm, lockable

**HUF 19 600** 