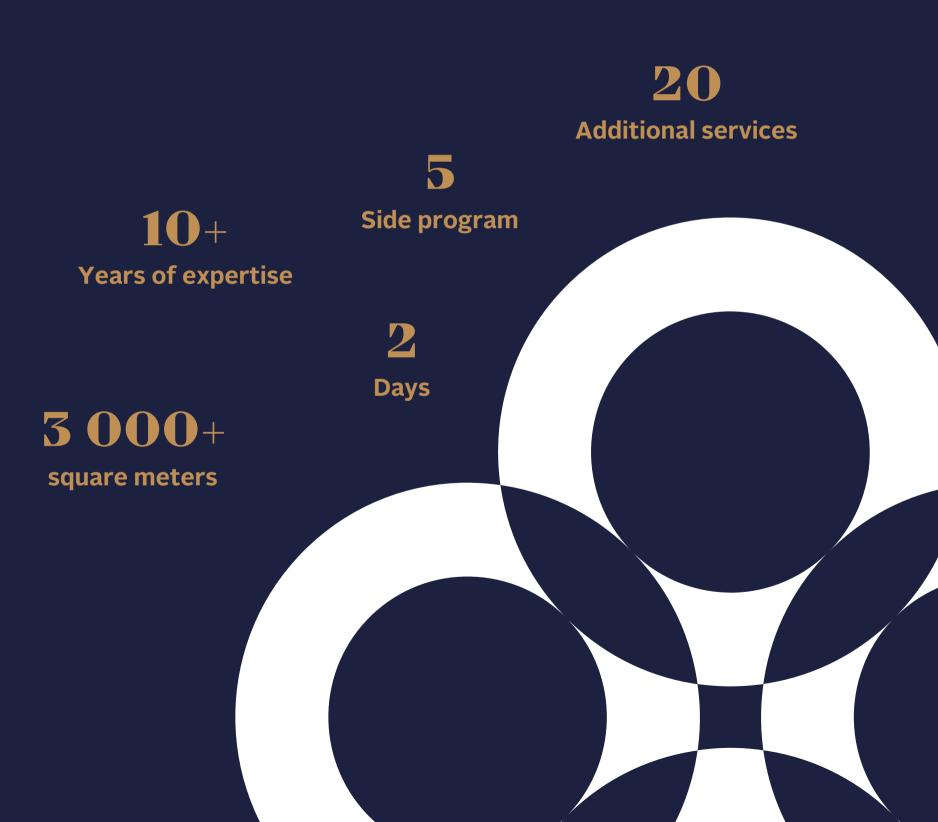

## About the event

Corvinus Career & Business Festival represents a modern evolution of one of our most enduring institutional traditions. Our primary objective from beginning was to construct a distinctive conduit between students and corporations, fostering an environment of open and uninhibited interaction. As the world has advanced, so too have the ways of connection and communication.

In order to sustain the vitality of this tradition, we have delved into the deeper understanding of the requirements of both our corporate partners and student body. This autumn, we are poised to return with an event strategically designed to encompass the entire career journey. Lectures and exhibitions are seamlessly integrated, aiming to provide the most beneficial employer branding and recruitment experience conceivable.

Leveraging the insights gained during the post-pandemic period, we aim to create a long-lasting and impactful experience for both our exhibitors and students.