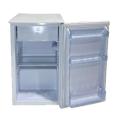

## **Booth accessories**

Conference chair

Black, leatherette

**HUF 4 200** 

**Sofa**Textile leather, double (black, white)

**HUF 48 400** 

**Refrigerator** 70 liters

HUF 26 400