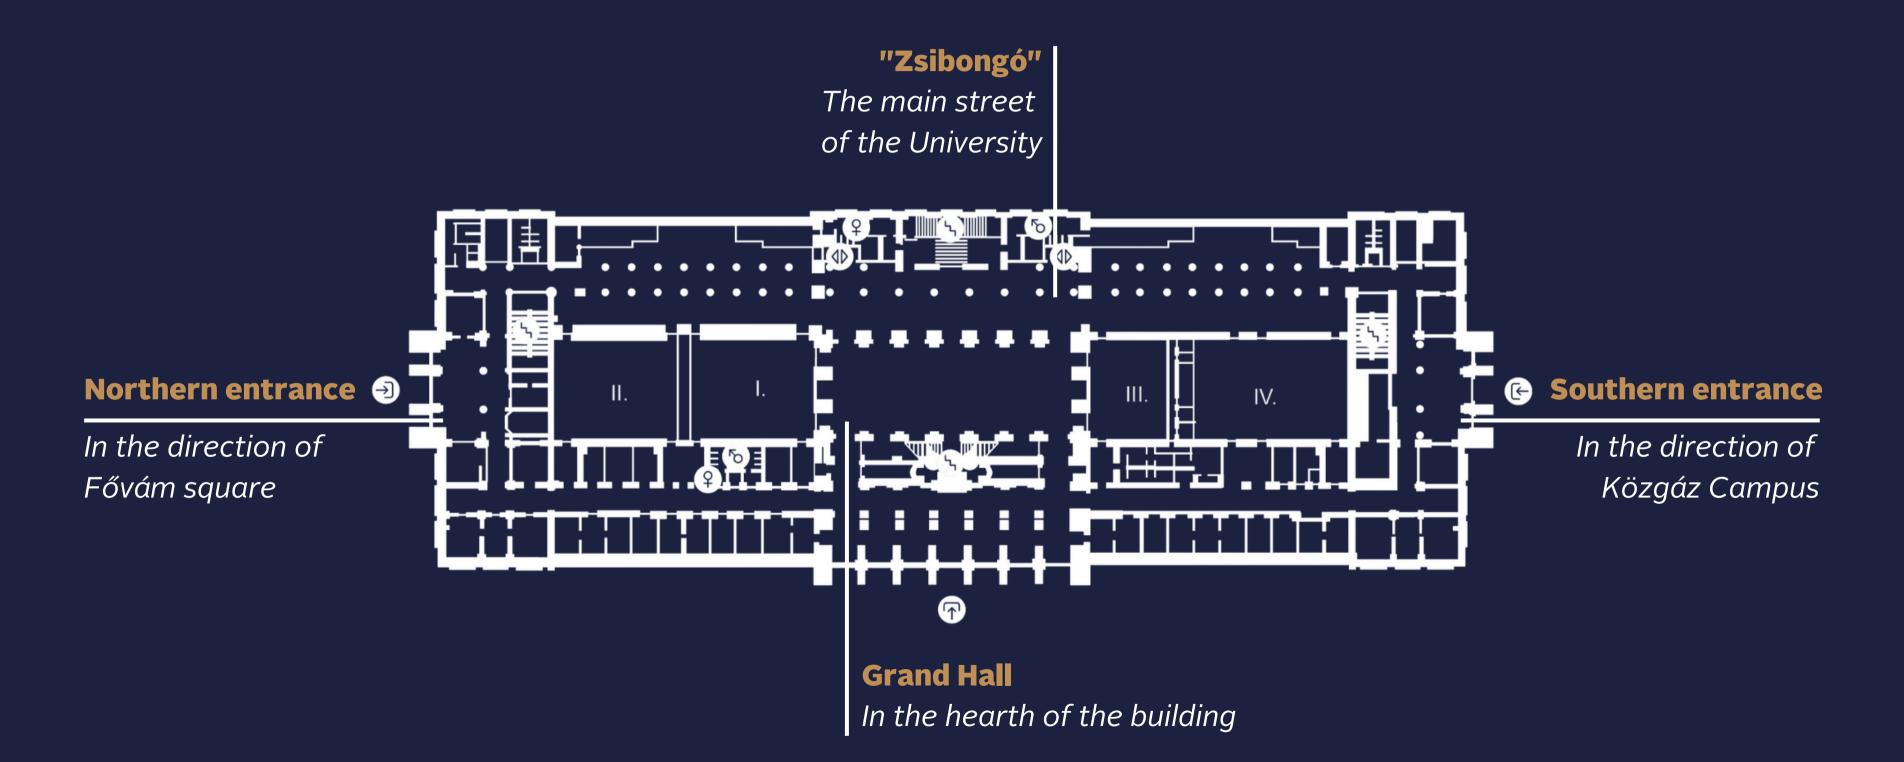

students and corporations, fostering an environment of open and uninhibited interaction. As the world has advanced, so too have the ways of connection and communication.

In order to sustain the vitality of this tradition, we have delved into the deeper understanding of the requirements of both our corporate partners and student body. This autumn, we are poised to return with an event strategically designed to encompass the entire career journey. Lectures and exhibitions are seamlessly integrated, aiming to provide the most beneficial employer branding and recruitment experience conceivable.

Leveraging the insights gained during the post-pandemic period, we aim to create a long-lasting and impactful experience for both our exhibitors and students.





# The venue: Corvinus Building E





# Our booth selection





### 3 square metres

net. HUF 660 000



### 8 square metres

net. HUF 1 760 000



### 6 square metres

net. HUF 1 320 000



## 12 square metres

net. HUF 2 640 000

The dimensions of the booths are given in metres.

## Booth accessories

### Included in the price



- 2.5 metres tall octanorm type booth
- Carpeting in dark grey
- 200x30 cm hanging / inset frieze panel black frieze lettering [30 characters]
- Power distributor [3 plugs]

- White lockable information desk [100x50x100 cm]
- Garbage can
- Spotlights [2 pcs/4 sqms]
- Wi-fi connection

# Special offers



**E**Loyalty offer

15%

From the price of the booth for those companies who participated in the 2023. spring event.



10%

From the price of the booth for those companies who sign an order form