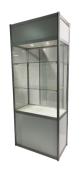

#### **Standing display case**

100x50x250 cm 50x50x250 cm + extra shelf HUF 41 800 HUF 38 500 + HUF 6 600