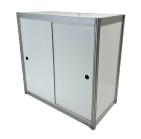

**Armchair**White, textile leather

**HUF 20 900** 

Lockable cabinet

HUF 27 500

**Information desk** 

100x50x100 cm, lockable

**HUF 19 600** 