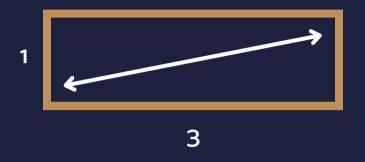

### 3 square metres

net. HUF 660 000

## 12 square metres

net. HUF 2 640 000

The dimensions of the booths are given in metres.